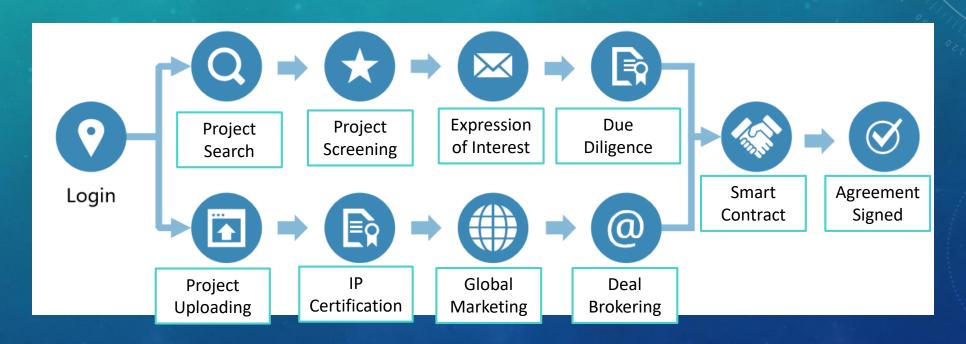

# RUSSIA-NANJING IP TRANSACTIONS DEAL FLOW

# 跨境交易流程图

Buy Side: Companies, Investors, Institutes

买方:公司、投资者、研究机构

Sell Side: Inventors, Companies, Institutes

卖方: 发明人、企业、研究机构